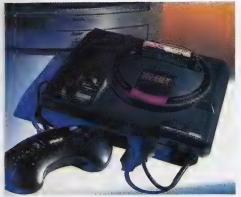

# n all there are nine different machines which we are going to focus on; five consoles and four computers. The Mega Drive, Master System, Super Famicom, NES, and Neo Geo will all come under scrutiny, along with the Amiga, the Atari ST, the Acorn Archimedes and the IBM PC compatible machines.

Unfortunately, many of them aren't particularly wonderful so you have to be choosy. Likewise the Master System seems to be inundated with ageing arcade and home computer conversions.

This leaves us with the Mega Drive which, without a doubt, has one of the fastest growing catalogues. It is most definitely 'the machine of the moment' as every man and his pet gerbil seem to be writing games for it.

UK software houses are taking a healthy interest in the unit, so by this time next year the market will be swamped with games in which you can understand the on-screen prompts!

Unfortunately price is again a problem with the cartridges coming in at around the £25 or £30 mark, however this seems to be the trend of the moment so there's no escaping it.

The Sega Mega Drive is the best value gaming bundle for pure fun, at a price less than a Neo Geo cartridge with a quickly growing library of games, and full Sega support to boot. The cartridges may seem a tad expensive, but they aren't much more than the standard for an Amiga or ST game. With the increasing number of cartridge rental places, you need never get tied down with a real bogie of a game.

This leaves the Sega Mega Drive standing proud. Not only is it excellent value for money, but it also possesses all the requirements for hours of gameplaying enjoyment. It has decent sound, graphics, and an ever growing library of software to back it up.

## Alex

The Mega Drive is one of the fastest growing consoles and for that reason I think the Sega 16-bit machine has a slight edge over the others. The user base is rapidly increasing and therefore the variety of carts available will soon shoot up.